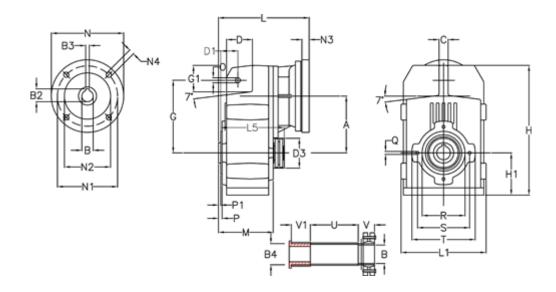

## **Data Sheet**

Article number: 29560215598225
Description: Shaft mounted gear

A253QF30-155,9-P71B5

## **Measures**

| A = 128.75 | D1 = 43.5 | l5 = 197.5 | P1                                   | = 3.5    | V  |
|------------|-----------|------------|--------------------------------------|----------|----|
| B = 30     | d3 = 83   | M = 135.5  | Q                                    | = M10x14 | V1 |
| B1 = 14    | G = 162   | N = 160    | R                                    | = 110    |    |
| B2 = 16.3  | G1 = 58.0 | N1 = 130   | S                                    | = 130    |    |
| B3 = 5     | H = 290.5 | N2 = 110   | Т                                    | = 150    |    |
| B4 = 30    | H1 = 93.5 | N4 = M8x16 | Tightening torque Nm adapter bushing | g = 6.0  |    |
| C = 20     | L = 213.0 | O = 13     | Tightening torque Nm shrink disc     | = 7.0    |    |
| D = 57.0   | L1 = 188  | P = 6.0    | U                                    | = 120.5  |    |